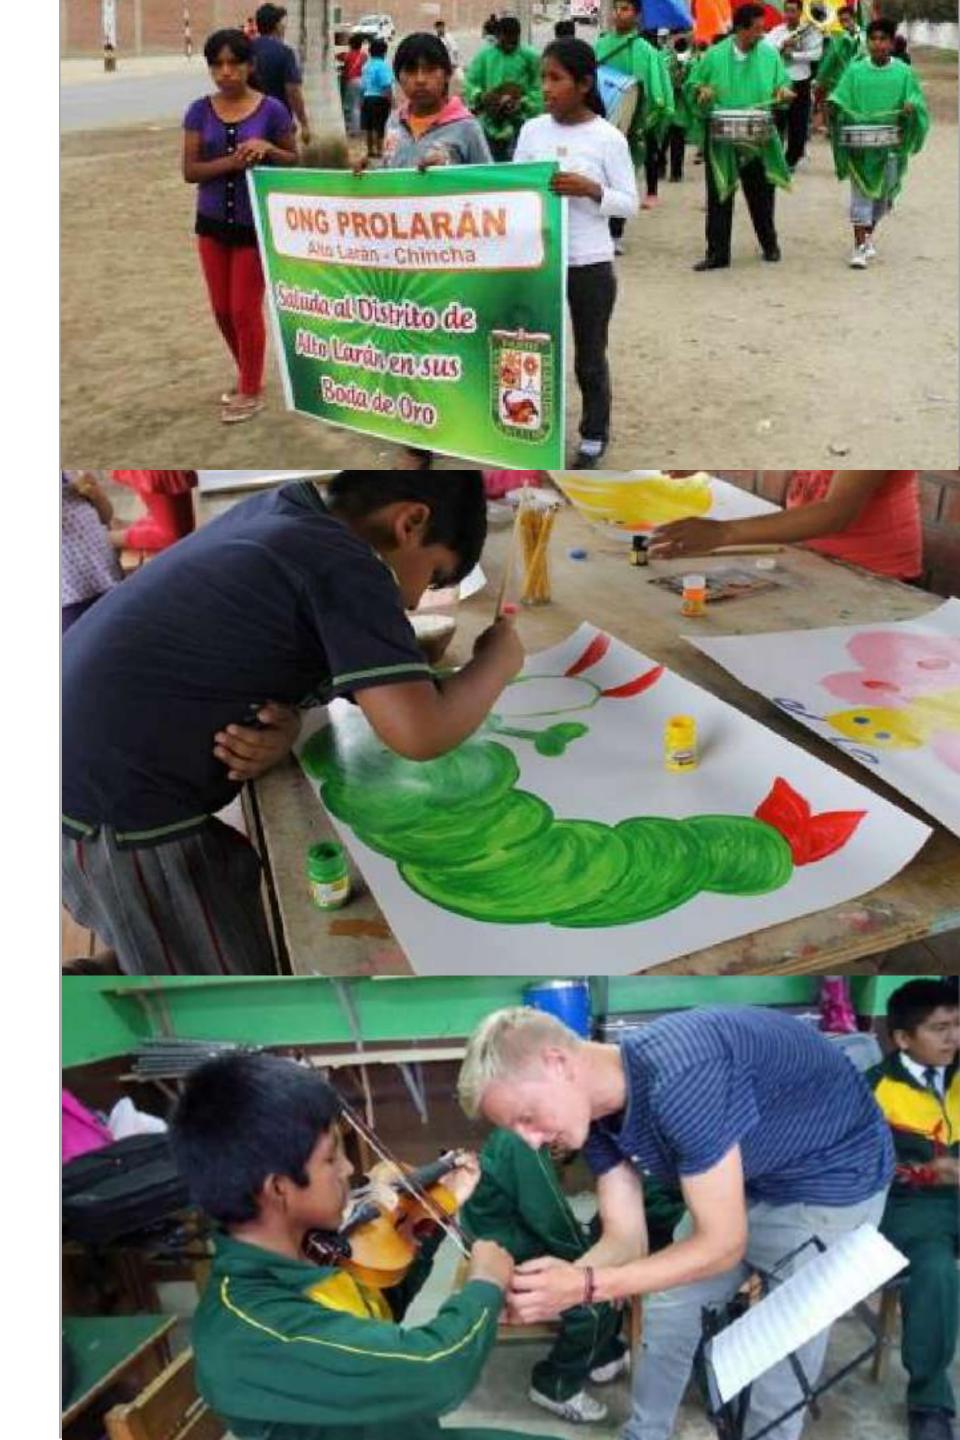

## **SOCIAL RESPONSIBILITY** THE BEGINNINGS

SINCE 1973. LEAD BY BEATRIZ MALAGA DE MASIAS, SOCIAL WORK WAS DONE TO IMPROVE THE **COMMUNITIES WELL-BEING, TARGETED MAINLY AT** HOUSING, CHILD AND YOUTH DEVELOPMENT, **DISABLED AND ELDERLY SUPPORT.** 

## SOCIAL RESP. AND SINCE 2017: LA CALERA FOUNDATION

Focus on education. Participatory methodology that integrates efforts with the community and its authorities.

Agreement with UGEL Chincha, according RD. **N°004653** 

## **SOCIAL RESPONSIBILITY** INNOVA SCHOOL

- Peruvian owned Grupo Interbank (GI) runs a chain of high quality schools in Peru called Innova Schools. La Calera (LC) reached out to them to build a school in Chincha.
- ✓ LC destined 1 hectare for the school site and rented it to Innova Schools and donated US\$700,000 for construction.
- School started classes in 2012 with 148 students, reaching 438 in 2017.  $\checkmark$ GI pays the rent through scholarships to LC for collaborators children  $\checkmark$ and outstanding students of public schools in Alto Laran.
- In addition, LC facilitates transportation to and from the school.

## SOCIAL RESPONSIBILITY INNOVA SCHOOL

✓ La Calera destined 1 hectare for the school site and rented it to Innova Schools and donated US\$700,000 for construction. GI pays the rent through scholarships to LC for collaborators children and outstanding students of public schools in Alto Laran.