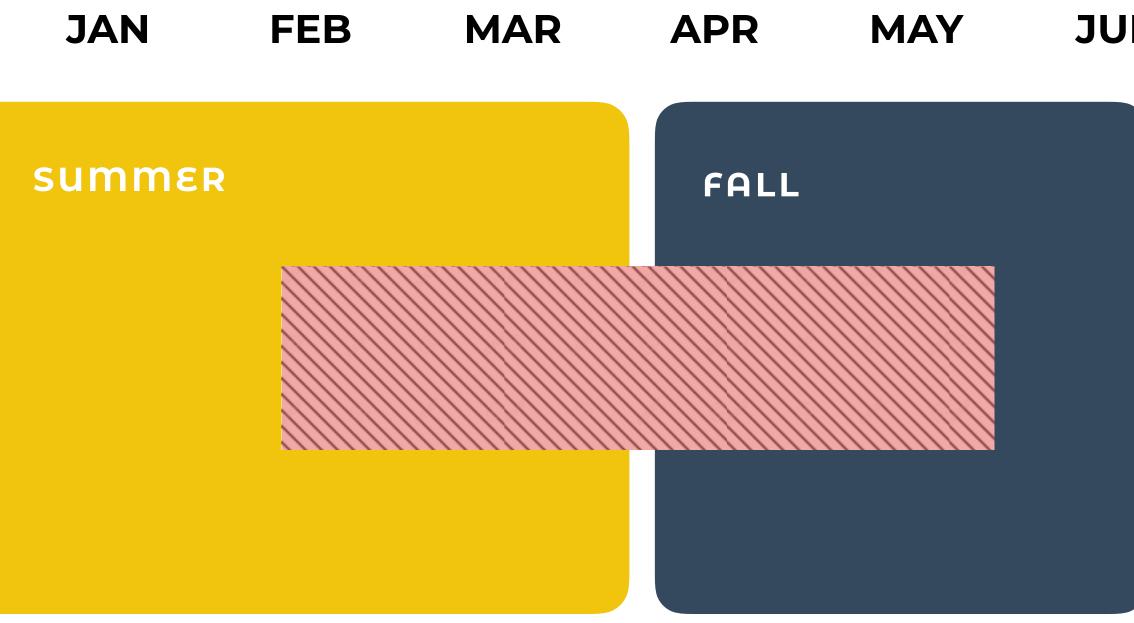

### **GRAPES SEASONAL WINDOW**

| JAN    | FEB | MAR | APR  | MAY | JUN | JUL    | AUG | SEP | ΟCΤ | NOV | DE  |
|--------|-----|-----|------|-----|-----|--------|-----|-----|-----|-----|-----|
| SUMMER |     |     | FALL |     |     | WINTER |     | SPR | ING |     | sum |
|        |     |     |      |     |     |        |     |     |     |     |     |

**SOURCE:** PERU'S CUSTOMS.