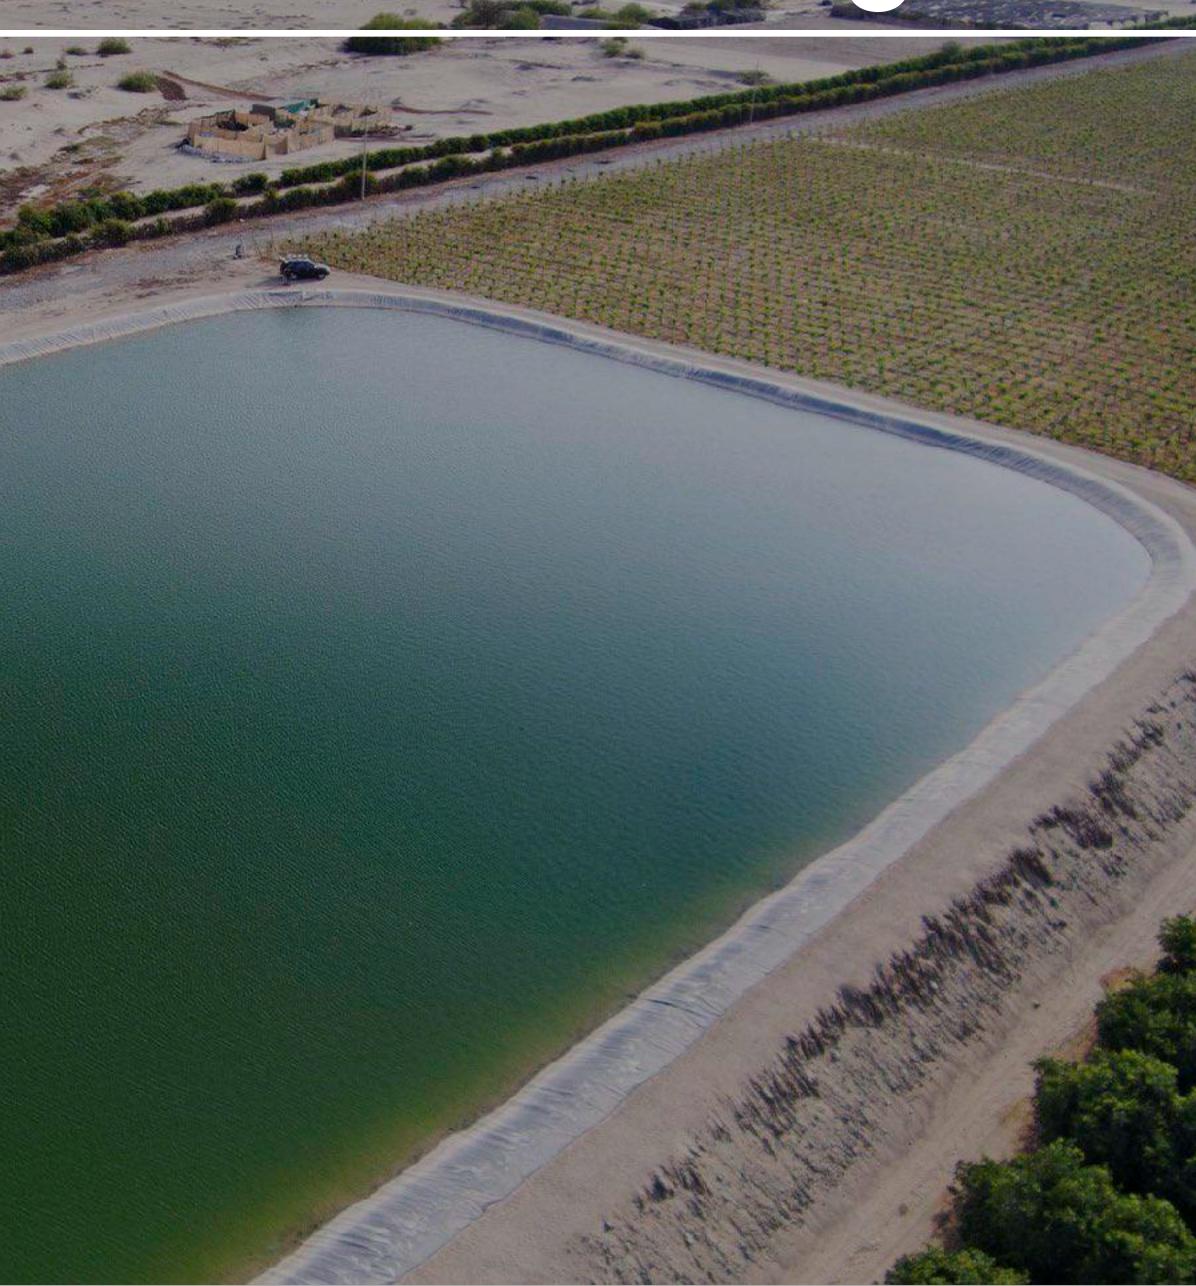

# SOCIAL RESPONSIBILITY WATER MANAGEMENT

Water management reduces irrigation to 1/5th of traditional irrigation or even less. All orchards have flowmeters to regulate and control use of water. Constant analysis on irrigtation and evotranspiration to reduce water waste.